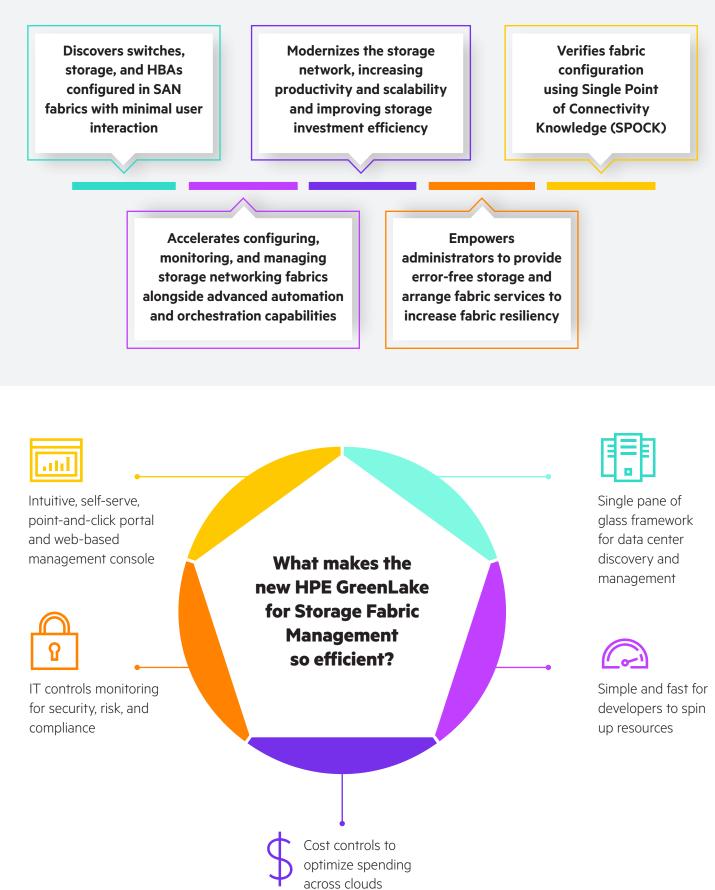

## Beat the challenges with HPE GreenLake for Storage Fabric Management

Discover, configure, manage, and report information about storage elements such as HPE Fibre Channel switches and Ethernet-based fabrics running TCP/IP, iSCSI, and NVMe-oF; this solution: