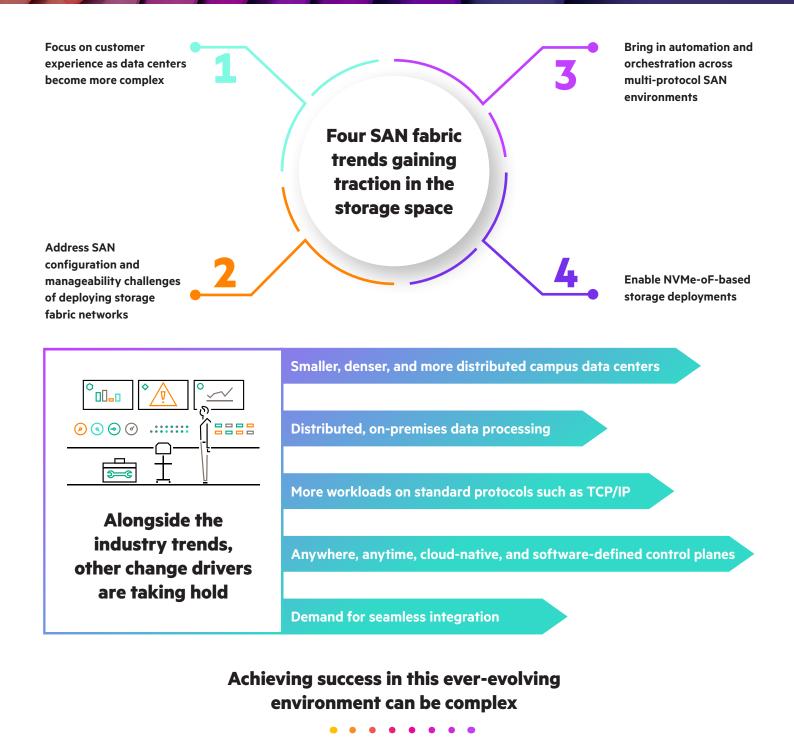

## HPE GreenLake

## Redefine your SAN fabric experience

HPE GreenLake for Storage Fabric Management



Exploding data growth and

Simplification for



## Beat the challenges with HPE GreenLake for Storage Fabric Management

Discover, configure, manage, and report information about storage elements such as HPE Fibre Channel switches and Ethernet-based fabrics running TCP/IP, iSCSI, and NVMe-oF; this solution:



## Seven reasons why this solution can help you create compelling experiences



Make the right purchase decision. Contact our presales specialists.



Hewlett Packard

Enterprise

Get updates

무

Learn more at

HPE B-series Gen7 Fibre Channel is here New HPE B-series 64Gb FC SANs platform delivers always on foundation of the modern data center



© Copyright 2022 Hewlett Packard Enterprise Development LP. The information contained herein is subject to change without notice. The o